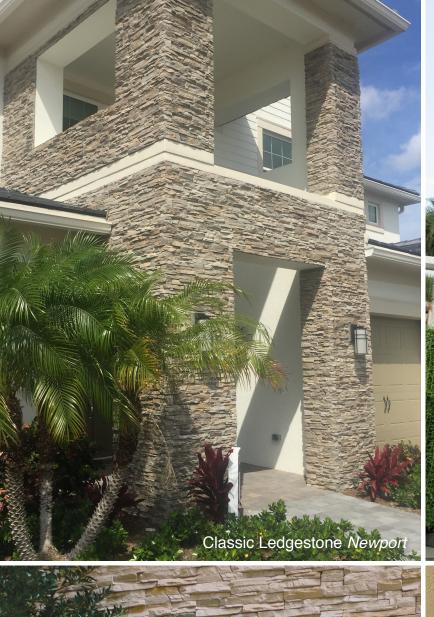

# CraftStone Profile and Color Options

## Stacked Ledgestone







#### Classic Ledgestone







#### Vintage Ledgestone







### **Urban Cladding**



CraftStone captures the authenticity, beauty and appeal of natural stone with the inherent ability to transform an ordinary exterior or interior space into a designer's showcase. Molded and designed to express even the smallest details of natural stone, CraftStone offers a light-weight, concrete, manufactured stone made to be an exact replica of the real thing. Our stone profiles and color selections offer a solution for any style, from contemporary to transitional to traditional.

www.DecoDesignDistrict.com