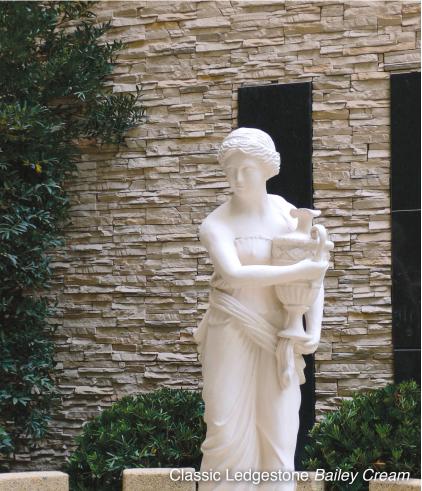

# CraftStone Profile and Color Options

## Stacked Ledgestone







#### Classic Ledgestone







#### Vintage Ledgestone







### **Urban Cladding**



CraftStone captures the authenticity, beauty and appeal of natural stone with the inherent ability to transform an ordinary exterior or interior space into a designer's showcase. Molded and designed to express even the smallest details of natural stone, CraftStone offers a light-weight, concrete, manufactured stone made to be an exact replica of the real thing. Our stone profiles and color selections offer a solution for any style, from contemporary to transitional to traditional.

www.DecoDesignDistrict.com