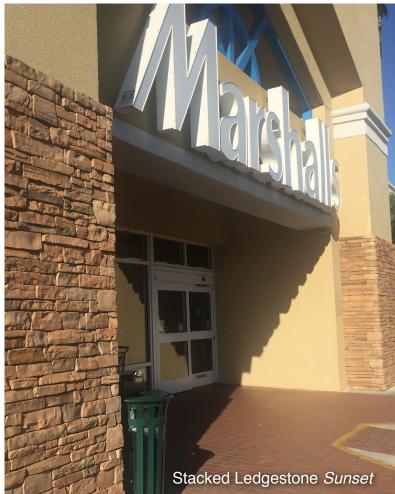

# CraftStone Profile and Color Options

## Stacked Ledgestone







#### Classic Ledgestone







#### Vintage Ledgestone







### **Urban Cladding**



CraftStone captures the authenticity, beauty and appeal of natural stone with the inherent ability to transform an ordinary exterior or interior space into a designer's showcase. Molded and designed to express even the smallest details of natural stone, CraftStone offers a light-weight, concrete, manufactured stone made to be an exact replica of the real thing. Our stone profiles and color selections offer a solution for any style, from contemporary to transitional to traditional.

www.DecoDesignDistrict.com