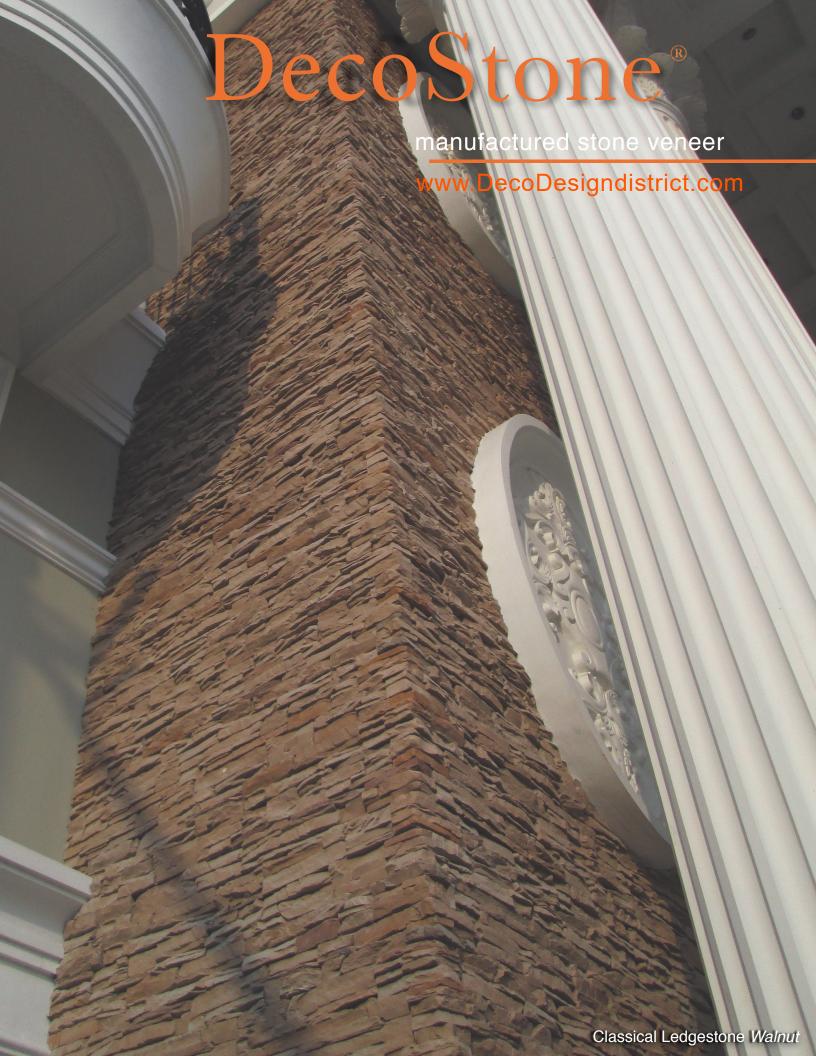

# CraftStone Profile and Color Options

## Stacked Ledgestone







#### Classic Ledgestone







#### Vintage Ledgestone







### **Urban Cladding**



CraftStone captures the authenticity, beauty and appeal of natural stone with the inherent ability to transform an ordinary exterior or interior space into a designer's showcase. Molded and designed to express even the smallest details of natural stone, CraftStone offers a light-weight, concrete, manufactured stone made to be an exact replica of the real thing. Our stone profiles and color selections offer a solution for any style, from contemporary to transitional to traditional.

www.DecoDesignDistrict.com