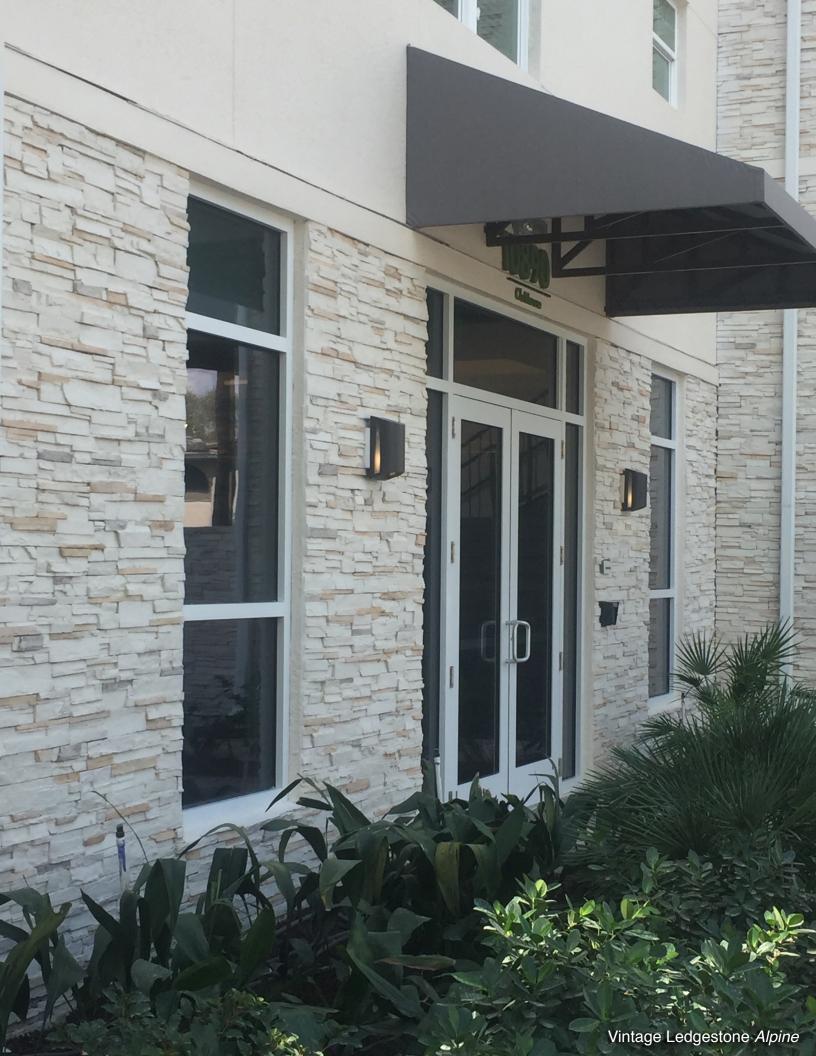

# CraftStone Profile and Color Options

## Stacked Ledgestone







#### Classic Ledgestone







#### Vintage Ledgestone







### **Urban Cladding**



CraftStone captures the authenticity, beauty and appeal of natural stone with the inherent ability to transform an ordinary exterior or interior space into a designer's showcase. Molded and designed to express even the smallest details of natural stone, CraftStone offers a light-weight, concrete, manufactured stone made to be an exact replica of the real thing. Our stone profiles and color selections offer a solution for any style, from contemporary to transitional to traditional.

www.DecoDesignDistrict.com